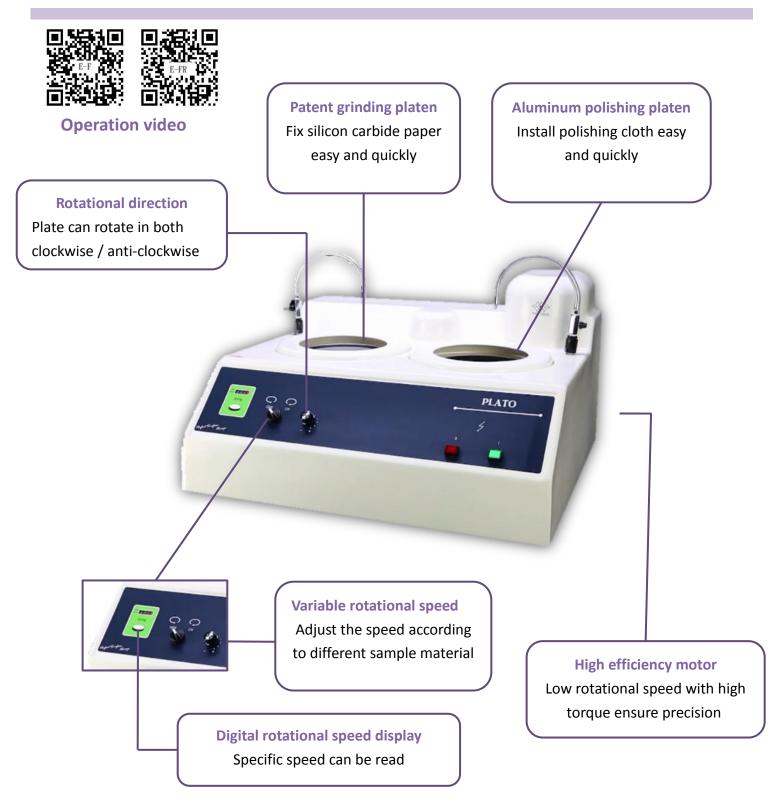

# **Manual Grinder/Polisher**





### Instruction





### **Features**



platen set

http://www.toptech.tw



## Worthy Options - Working Table



| Model No. | TF01            | TF02             |  |  |  |
|-----------|-----------------|------------------|--|--|--|
| Size      | 1000*800*700 mm | 1000*1200*700 mm |  |  |  |
| Sample    |                 |                  |  |  |  |



### **Specifications**

| Model No.               | F                                               |           |                               | FR                                               |        |                         |               |
|-------------------------|-------------------------------------------------|-----------|-------------------------------|--------------------------------------------------|--------|-------------------------|----