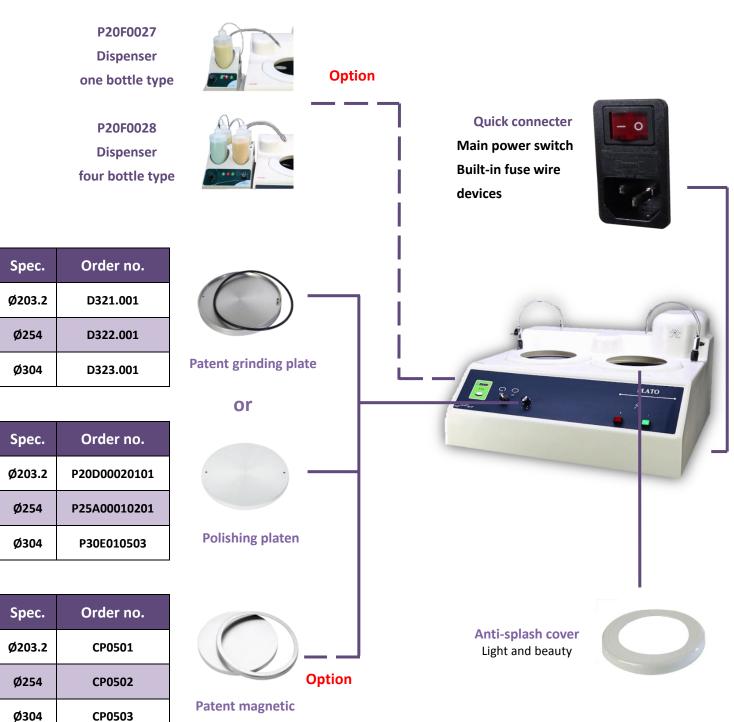

### **Specifications**

| Model No.               | F                                               |           |                               | FR                                               |        |                         |               |
|-------------------------|-------------------------------------------------|-----------|-------------------------------|--------------------------------------------------|--------|-------------------------|---------------|
| Platen dia.<br>(mm)     | Ø203.2mm(8")                                    | Ø254mm(10 | )") Ø304.8mm(12")             | Ø203.2mm(8")                                     | Ø254mm | (10")                   | Ø304.8mm(12") |
| Platen qty.             | 1                                               |           |                               | 2                                                |        |                         |               |
| Operation<br>method     | Manual                                          |           |                               | Manual                                           |        |                         |               |
| Noise Level<br>(idling) | 47~52dB                                         | 48~54dB   | 50~55dB                       | 50~55dB                                          | 52~57  | dB                      | 54~60dB       |
| Motor power             | 250W 370W                                       |           | 370W                          | 250W                                             |        |                         | 370W          |
| Rotational<br>speed     | 50~600rpm (Special speed can be customized)     |           |                               | 50~600rpm (Special speed can be customized)      |        |                         |               |
| Coolant system          | 1 set                                           |           |                               | 2 set                                            |        |                         |               |
| Machine type            | Table-top                                       |           |                               | Table-top                                        |        |                         |               |
| Machine weight          | 32Kg                                            | 34Kg      | 63Kg                          | 55Kg                                             | 60K    | g                       | 100Kg         |
| Dimension<br>(WxDxH)    | 45x65x38cm 50x80 x50cm                          |           | 75x69x46cm                    |                                                  |        | 85x75<br>x46cm          |               |
| Water inlet<br>pipe     | 10mm pipes (Inner dia.Ø10mm – Outer dia.Ø15mm)  |           |                               |                                                  |        |                         |               |
| Water<br>outlet pipe    | 26mm pipes<br>(inner dia.Ø26mm—outer dia.Ø30mm) |           |                               | 32mm pipes<br>(inner dia.Ø32mm—outer dia.Ø36mm)  |        |                         |               |
| Power<br>supply         | AC110V/220V-1 Ø                                 |           |                               | AC110V/220V-1Ø                                   |        |                         |               |
|                         | Grinding platen 1pc                             |           | O-ring 1pc                    | Grinding platen 1pc                              |        | O-ring 1pc              |               |
| Standard<br>accessories | Anti-splash cover 1pc Silico                    |           | Silicon carbide papers 8pc    | Polishing platen 1pc Anti-splash cov             |        | nti-splash cover 2pc    |               |
|                         | Abrasive polishing clothe Alu<br>2pc            |           | Aluminum oxide powder<br>100g | Silicon carbide papers 8pc Abrasive polishing cl |        | ve polishing clothe 2pc |               |
|                         | 500g dispen                                     | ser 1pc   | -                             | Aluminum oxide powder<br>100g 500g dispense      |        | 00g dispenser 1pc       |               |