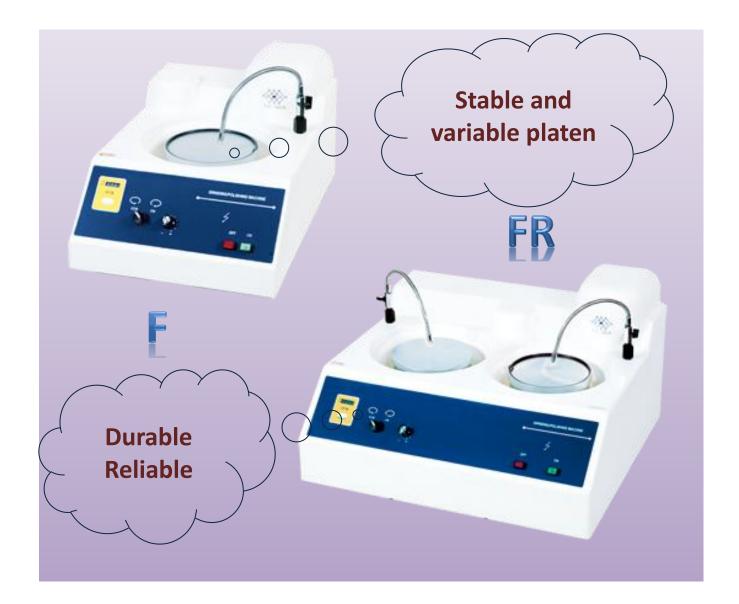

# **Manual Grinder/Polisher**





### Instruction





### **Features**



platen set

http://www.toptech.tw



## Worthy Options - Working Table



| Model No. | TF01            | TF02             |  |  |  |
|-----------|-----------------|------------------|--|--|--|
| Size      | 1000*800*700 mm | 1000*1200*700 mm |  |  |  |
| Sample    |                 |                  |  |  |  |



### **Specifications**

| Model No.               | F                                               |           |                               | FR                                               |        |                         |               |
|-------------------------|-------------------------------------------------|-----------|-------------------------------|--------------------------------------------------|--------|---------