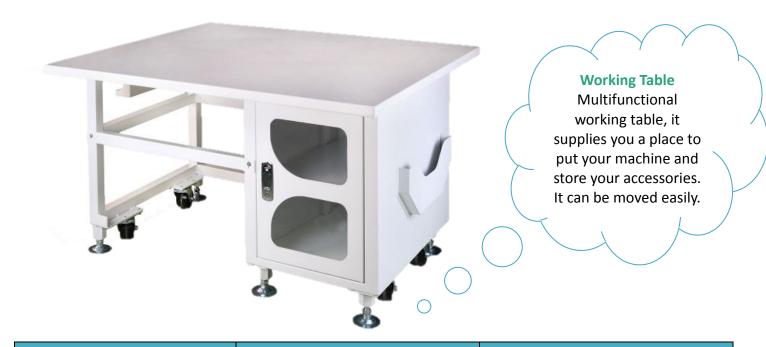

## Worthy Options - Working Table

| Model No. | TF01            | TF02             |  |  |  |
|-----------|-----------------|------------------|--|--|--|
| Size      | 1000*800*700 mm | 1000*1200*700 mm |  |  |  |
| Sample    |                 |                  |  |  |  |